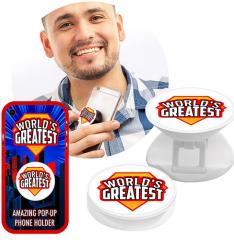

#### WORLD'S GREATEST PEN & KEYCHAIN SET

| 0%       | 10%           | 20%      |
|----------|---------------|----------|
| \$9.00   | \$10.00       | \$11.00  |
| SUGGESTE | ED RETAIL WIT | H PROFIT |

M19-1