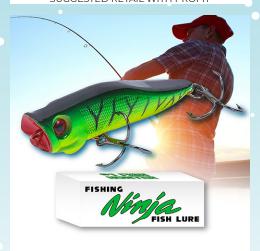

#### **NINJA FISHING LURE**

| 0%       | 10%          | 20%       |
|----------|--------------|-----------|
| \$4.00   | \$4.50       | \$5.00    |
| SUGGESTE | D RETAIL WIT | TH PROFIT |

D11-1