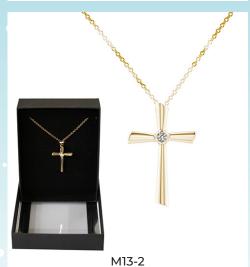

## I LOVE YOU TO THE MOON KEYCHAIN

| 0%       | 10%          | 20%       |
|----------|--------------|-----------|
| \$5.50   | \$6.00       | \$7.00    |
| SUGGESTE | D RETAIL WIT | TH PROFIT |

**GOLD GEMSTONE CROSS** NECKLACE