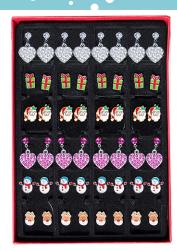

#### **ALL SEASONS EARRINGS**

| 0%       | 10%        | 20%         |
|----------|------------|-------------|
| \$1.50   | \$1.75     | \$2.00      |
| SUGGESTE | D RETAIL W | /ITH PROFIT |

M6-1