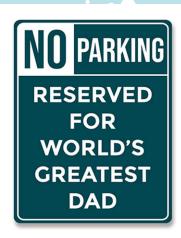

#### DAD'S PLACE NO PARKING SIGN

| 0%       | 10%         | 20%       |
|----------|-------------|-----------|
| \$2.50   | \$2.75      | \$3.25    |
| SUGGESTE | D RETAIL WI | TH PROFIT |

D7-2