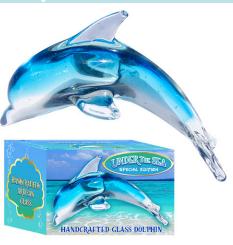

#### **BLUE GLASS DOLPHIN FIGURINE**

| 0%       | 10%         | 20%       |
|----------|-------------|-----------|
| \$10.00  | \$11.00     | \$12.00   |
| SUGGESTE | D RETAIL WI | TH PROFIT |

M19-1