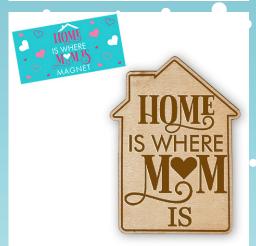

## HOUSE WOOD MAGNET "HOME IS WHERE MOM IS"

| 0%        | 10%      | 20%         |
|-----------|----------|-------------|
| \$1.50    | \$1.75   | \$2.00      |
| SÜGGESTEI | RETAIL V | VITH PROFIT |

M5-2