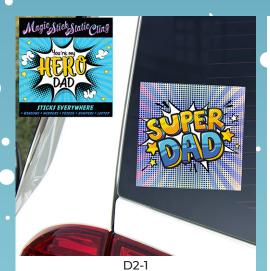

## SUPER DAD STATIC WINDOW CLING

| 0%       | 10%         | 20%       |
|----------|-------------|-----------|
| \$0.50   | \$0.50      | \$0.50    |
| SUGGESTE | D RETAIL WI | TH PROFIT |