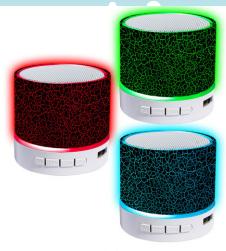

#### MINI LED BLUETOOTH SPEAKER

| 0%       | 10%         | 20%       |
|----------|-------------|-----------|
| \$12.00  | \$13.50     | \$15.00   |
| SUGGESTE | D RETAIL WI | TH PROFIT |