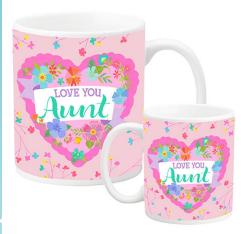

#### **AUNT CERAMIC MUG**

|   | 0%       | 10%           | 20%       |
|---|----------|---------------|-----------|
| _ | \$5.00   | \$5.50        | \$6.00    |
|   | SUGGESTE | D DETAIL W/IT | TH DDOFIT |