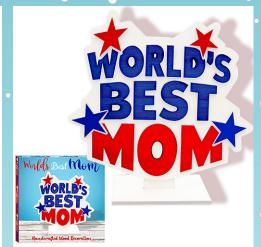

## WORLD'S BEST MOM WOOD PLAQUE

| 0%       | 10%          | 20%       |
|----------|--------------|-----------|
| \$3.50   | \$4.00       | \$4.50    |
| SUGGESTE | D RETAIL WIT | TH PROFIT |