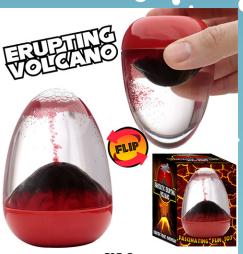

#### **BOOMERANG LEVITATING SPINNER**

| 0%       | 10%          | 20%       |
|----------|--------------|-----------|
| \$10.00  | \$11.00      | \$12.00   |
| SUGGESTE | D RETAIL WIT | TH PROFIT |

C15-2

#### **ERUPTING VOLCANO**

| 0%        | 10%        | 20%        |
|-----------|------------|------------|
| \$7.00    | \$7.75     | \$8.50     |
| SUGGESTEI | D RETAIL W | ITH PROFIT |

C16-1