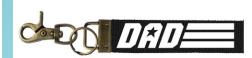

#### DAD HERO LANYARD CLIP

| 0%        | 10%      | 20%         |
|-----------|----------|-------------|
| \$3.50    | \$4.00   | \$4.50      |
| SUCCESTED | DETAIL W | /ITH DDOEIT |