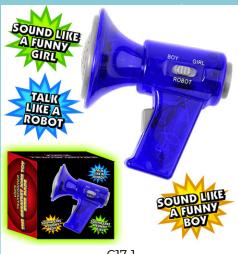

#### **VOICE TRANSFORMING TOY**

|                              | 0%     | 10%     | 20%     |
|------------------------------|--------|---------|---------|
|                              | \$9.00 | \$10.00 | \$11.00 |
| SUGGESTED RETAIL WITH PROFIT |        |         |         |

C17-2