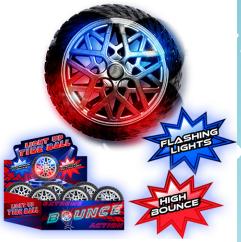

#### LIGHT UP TIRE BALL

| 0%        | 10%          | 20%       |
|-----------|--------------|-----------|
| \$5.00    | \$5.50       | \$6.00    |
| CLICCECTE | D DETAIL W/I | TH DDOCIT |

C13-1