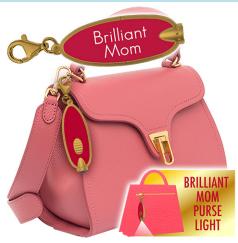

#### MOM CLIP PURSE LIGHT

| 0%       | 10%         | 20%       |
|----------|-------------|-----------|
| \$2.00   | \$2.25      | \$2.50    |
| SUGGESTE | D RETAIL WI | TH PROFIT |

M6-2