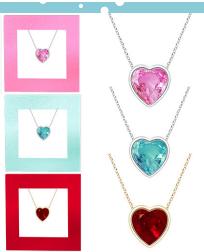

## VERY SPECIAL MOM HEART GEM STONE NECKLACE

| 0%        | 10%          | 20%       |  |
|-----------|--------------|-----------|--|
| \$4.00    | \$4.50       | \$5.00    |  |
| SLICCESTE | D DETAIL W/I | TH DDOEIT |  |

## VERY SPECIAL GRANDMA HEART GEM STONE NECKLACE

| 0%       | 10%          | 20%    |
|----------|--------------|--------|
| \$4.00   | \$4.50       | \$5.00 |
| CHACECTE | D DETAIL WIT |        |

M11-1