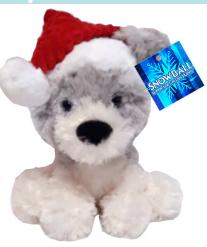

#### **SNOWBALL PLUSH PUPPY**

| 0%       | 10%          | 20%       |
|----------|--------------|-----------|
| \$10.00  | \$11.00      | \$12.00   |
| SUGGESTE | D RETAIL WIT | TH PROFIT |

C19-1