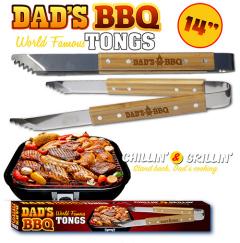

#### DAD BBQ TONG

| 0%        | 10%          | 20%     |
|-----------|--------------|---------|
| \$10.00   | \$11.00      | \$12.00 |
| SUICCESTE | D DETAIL WIT |         |

D16-1