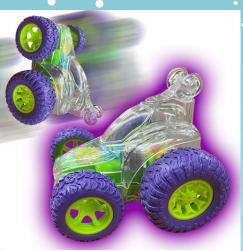

#### **STUNT GEAR CAR**

| 0%       | 10%          | 20%       |
|----------|--------------|-----------|
| \$9.00   | \$10.00      | \$11.00   |
| SUGGESTE | D RETAIL WIT | TH PROFIT |

C18-2