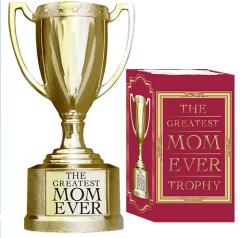

#### **GREATEST MOM TROPHY**

| 0%       | 10%         | 20%       |
|----------|-------------|-----------|
| \$8.00   | \$9.00      | \$10.00   |
| SUGGESTE | D RETAIL WI | TH PROFIT |

M17-1