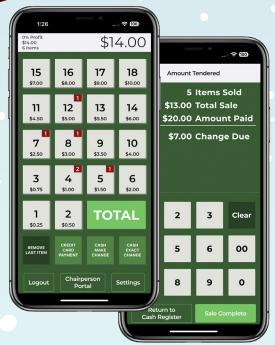

## **Checkout made EASY!**

"We have an App for that!"
Makes checkout 3x FASTER!

## CREDIT CARD PROCESSING ON OUR SMARTPHONE APP!

Great for night & weekend sales