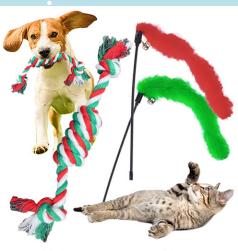

## MR. BUBBLES SWIMING FROG TUB TOY

| 0%       | 10%         | 20%       |
|----------|-------------|-----------|
| \$3.50   | \$4.00      | \$4.50    |
| SUGGESTE | D RETAIL WI | TH PROFIT |

C9-2

NORTH POLE HOLIDAY HAPPINESS DOG PULL TOY CAT WAND TOY