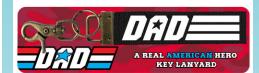

#### DAD HERO LANYARD CLIP

| 0%        | 10%      | 20%         |
|-----------|----------|-------------|
| \$3.50    | \$4.00   | \$4.50      |
| SUCCESTED | DETAIL W | /ITH DDOEIT |