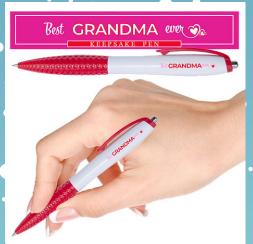

#### **GRANDMA RED PEN**

| 0%        | 10%       | 20%       |
|-----------|-----------|-----------|
| \$1.00    | \$1.00    | \$1.25    |
| SUGGESTER | DETAIL WI | TH PROFIT |

M5-1