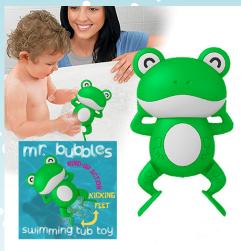

## MR. BUBBLES SWIMING FROG TUB TOY

| 0%       | 10%         | 20%       |
|----------|-------------|-----------|
| \$3.50   | \$4.00      | \$4.50    |
| SUGGESTE | D RETAIL WI | TH PROFIT |

C9-2

NORTH POLE HOLIDAY HAPPINESS DOG PULL TOY CAT WAND TOY