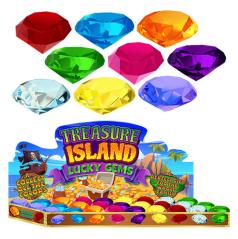

#### TREASURE ISLAND LUCKY GEMS

| 0%       | 10%          | 20%       |
|----------|--------------|-----------|
| \$0.50   | \$0.50       | \$0.50    |
| SUGGESTE | D RETAIL WIT | TH PROFIT |

C3-1