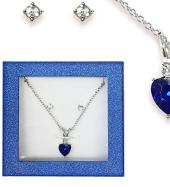

## VERY SPECIAL MOM HEART GEM STONE NECKLACE

| 0%        | 10%          | 20%       |  |
|-----------|--------------|-----------|--|
| \$4.00    | \$4.50       | \$5.00    |  |
| SLICCESTE | D DETAIL W/I | TH DDOEIT |  |