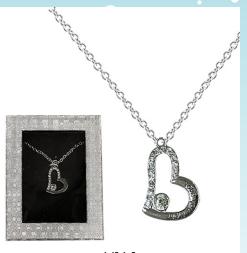

## VERY SPECIAL MOM HEART GEM STONE NECKLACE

| 0%        | 10%          | 20%       |  |
|-----------|--------------|-----------|--|
| \$4.00    | \$4.50       | \$5.00    |  |
| SLICCESTE | D DETAIL W/I | TH DDOEIT |  |