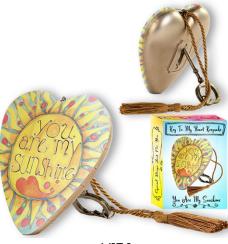

## YOU ARE MY SUNSHINE HEART DECORATION

| = = = =                       |         |         |
|-------------------------------|---------|---------|
| 0%                            | 10%     | 20%     |
| \$9.00                        | \$10.00 | \$11.00 |
| SLICCESTED DETAIL WITH DDOELT |         |         |