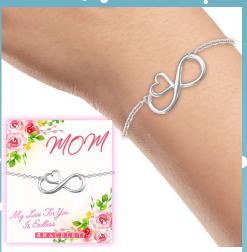

#### M7-1 MOM MY LOVE IS FOREVER **BRACELET**

| (    | 0%     | 10%         | 20%    |
|------|--------|-------------|--------|
| \$2  | 2.50   | \$2.75      | \$3.25 |
| SHIC | CESTED | DETAIL WITH | DDOFIT |