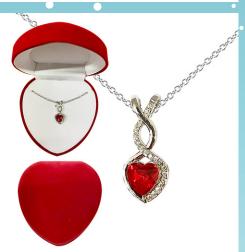

## I LOVE YOU MOM HEART NECKLACE

| 0%       | 10%         | 20%       |
|----------|-------------|-----------|
| \$6.00   | \$6.75      | \$7.50    |
| SUGGESTE | D RETAIL WI | TH PROFIT |

M14-2