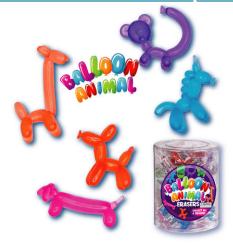

#### **BALLOON ANIMAL ERASERS**

| 0%       | 10%         | 20%       |
|----------|-------------|-----------|
| \$0.25   | \$0.25      | \$0.25    |
| SUGGESTE | D RETAIL WI | TH PROFIT |

C2-1