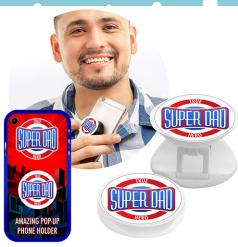

#### **SUPER DAD PHONE POP-UP HOLDER**

| 0%        | 10%        | 20%        |
|-----------|------------|------------|
| \$1.50    | \$1.75     | \$2.00     |
| SÜGGESTEI | D RETAIL W | ITH PROFIT |