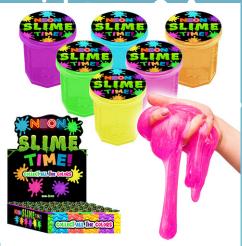

#### **NEON SLIME TIME**

| 0%       | 10%         | 20%       |
|----------|-------------|-----------|
| \$0.75   | \$0.75      | \$1.00    |
| SUGGESTE | D RETAIL WI | TH PROFIT |

| C4-1                |                    | C4-2                  |
|---------------------|--------------------|-----------------------|
| TIFFANY<br>RINGS    |                    | TIFFANY<br>EARRINGS   |
| 0%                  | 10%                | 20%                   |
| \$1.00<br>SUGGESTED | \$1.00<br>RETAIL W | \$1.25<br>TITH PROFIT |