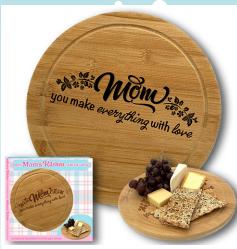

#### MOM WOOD CHEESE BOARD

| 0%       | 10%          | 20%       |
|----------|--------------|-----------|
| \$12.00  | \$13.50      | \$15.00   |
| SUGGESTE | D RETAIL WIT | TH PROFIT |