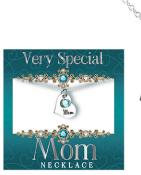

## VERY SPECIAL MOM HEART GEM STONE NECKLACE

| 0%        | 10%          | 20%       |  |
|-----------|--------------|-----------|--|
| \$4.00    | \$4.50       | \$5.00    |  |
| SLICCESTE | D DETAIL W/I | TH DDOEIT |  |