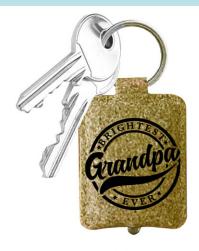

#### **BRIGHTEST GRANDPA FLASHLIGHT KEYCHAIN**

| 0%        | 10%                | 20%    |
|-----------|--------------------|--------|
| \$2.00    | \$2.25             | \$2.50 |
| SUGGESTED | <b>DETAIL WITH</b> | PROFIT |