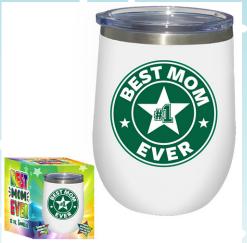

## BEST MOM EVER STAINLESS STEEL TUMBLER

| 0%       | 10%          | 20%       |
|----------|--------------|-----------|
| \$10.00  | \$11.00      | \$12.00   |
| SUGGESTE | D RETAIL WIT | TH PROFIT |

M18-2