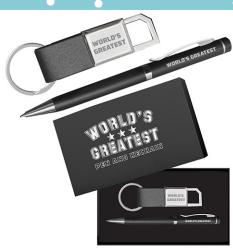

#### WORLD'S GREATEST PEN & KEYCHAIN SET

| 0%       | 10%           | 20%      |
|----------|---------------|----------|
| \$9.00   | \$10.00       | \$11.00  |
| SUGGESTE | ED RETAIL WIT | H PROFIT |

M19-1