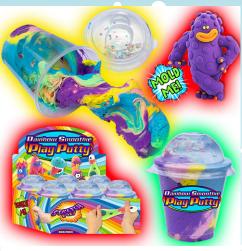

#### **RAINBOW SMOOTHIE PLAY PUTTY**

| 0%        | 10%         | 20%       |
|-----------|-------------|-----------|
| \$4.00    | \$4.50      | \$5.00    |
| SUGGESTEI | D RETAIL WI | TH PROFIT |

C10-2