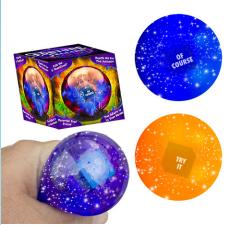

#### SUPER SONIC HIGH BOUNCE BALLS

| 0%        | 10%       | 20%        |
|-----------|-----------|------------|
| \$1.00    | \$1.00    | \$1.25     |
| SUGGESTED | DETAIL \M | ITH DDOFIT |

C5-1

#### **GORILLA SPLAT HEADS**

| 0%        | 10%      | 20%         |
|-----------|----------|-------------|
| \$1.50    | \$1.75   | \$2.00      |
| SLICCESTE | DETAIL W | /ITH DDOEIT |

C5-2