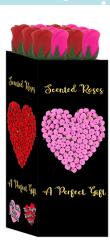

#### **SCENTED ROSES**

| 0%       | 10%         | 20%       |
|----------|-------------|-----------|
| \$2.00   | \$2.25      | \$2.50    |
| SUGGESTE | D RETAIL WI | TH PROFIT |