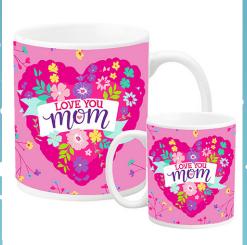

#### MOM CERAMIC MUG

| 0%        | 10%        | 20%       |
|-----------|------------|-----------|
| \$5.00    | \$5.50     | \$6.00    |
| SUGGESTER | DETAIL W/I | TH DDOFIT |

M12-2