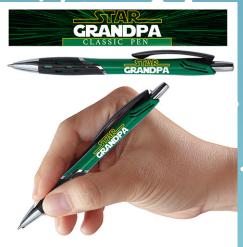

#### STAR GRANDPA GREEN PEN

| 0%        | 10%       | 20%       |
|-----------|-----------|-----------|
| \$1.00    | \$1.00    | \$1.25    |
| SUGGESTED | RETAIL WI | TH PROFIT |