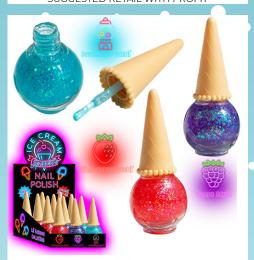

#### **GLITTER ICE CREAM NAIL POLISH**

|   | 0%       | 10%         | 20%       |
|---|----------|-------------|-----------|
| Ī | \$5.00   | \$5.50      | \$6.00    |
|   | SUGGESTE | D RETAIL WI | TH PROFIT |