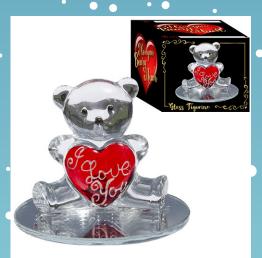

#### I LOVE YOU BEARY MUCH GLASS BEAR FIGURINE

| 0%       | 10%         | 20%       |
|----------|-------------|-----------|
| \$7.00   | \$7.75      | \$8.50    |
| SUGGESTE | D RETAIL WI | TH PROFIT |