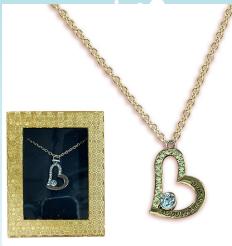

## VERY SPECIAL GRANDMA HEART GEM STONE NECKLACE

| 0%       | 10%          | 20%    |
|----------|--------------|--------|
| \$4.00   | \$4.50       | \$5.00 |
| CHACECTE | D DETAIL WIT |        |

M11-1