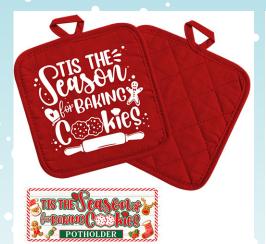

#### **HOLIDAY KITCHEN POTHOLDER**

| 0%       | 10%         | 20%       |
|----------|-------------|-----------|
| \$3.50   | \$4.00      | \$4.50    |
| SUGGESTE | D RETAIL WI | TH PROFIT |

Mom