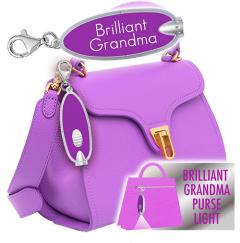

#### GRANDMA CLIP PURSE LIGHT

| 0%       | 10%         | 20%       |
|----------|-------------|-----------|
| \$2.00   | \$2.25      | \$2.50    |
| SUGGESTE | D RETAIL WI | TH PROFIT |