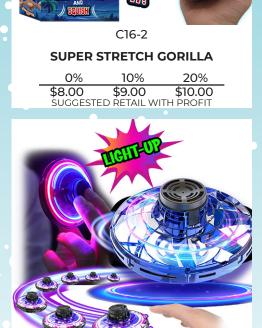

C18-1

#### **BOOMERANG LEVITATING SPINNER**

| 0%       | 10%          | 20%       |
|----------|--------------|-----------|
| \$10.00  | \$11.00      | \$12.00   |
| SUGGESTE | D RETAIL WIT | TH PROFIT |

C15-2