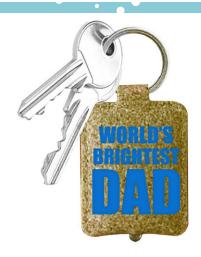

#### **BRIGHTEST DAD FLASHLIGHT KEYCHAIN**

| 0%       | 10%         | 20%       |
|----------|-------------|-----------|
| \$2.00   | \$2.25      | \$2.50    |
| SUGGESTE | D RETAIL WI | TH PROFIT |