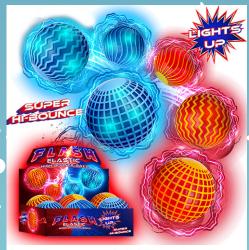

#### FLASH ELASTIC HIGH BOUNCE BALL

| 0%        | 10%        | 20%       |
|-----------|------------|-----------|
| \$4.00    | \$4.50     | \$5.00    |
| SUGGESTER | DETAIL WIT | TH DDOFIT |

C11-1