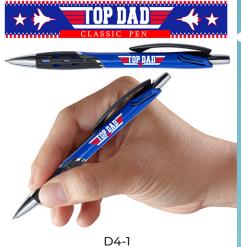

#### **TOP DAD BLUE PEN**

| 0%       | 10%       | 20%       |
|----------|-----------|-----------|
| \$1.00   | \$1.00    | \$1.25    |
| SUGGESTE | DETAIL WI | TH PROFIT |