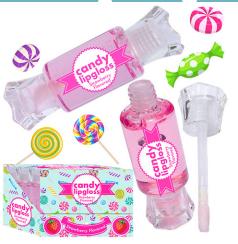

#### **CANDY LIP GLOSS**

| 0%       | 10%         | 20%       |
|----------|-------------|-----------|
| \$4.50   | \$5.00      | \$5.50    |
| SUGGESTE | D RETAIL WI | TH PROFIT |

C11-2