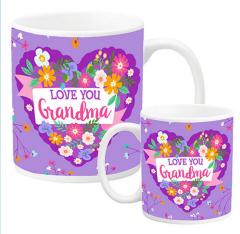

#### **GRANDMA CERAMIC MUG**

| 0%       | 10%           | 20%      |
|----------|---------------|----------|
| \$5.00   | \$5.50        | \$6.00   |
| SUGGESTE | D DETAIL W/IT | H DDOFIT |

M12-3