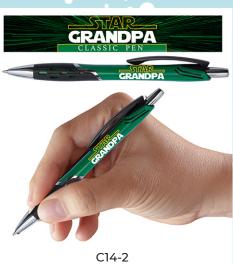

#### STAR GRANDPA GREEN PEN

| 0%        | 10%       | 20%       |
|-----------|-----------|-----------|
| \$1.00    | \$1.00    | \$1.25    |
| SUGGESTED | RETAIL WI | TH PROFIT |