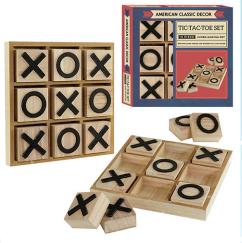

#### TABLETOP WOOD TIC-TAC-TOE GAME

| 0%       | 10%          | 20%       |
|----------|--------------|-----------|
| \$12.00  | \$13.50      | \$15.00   |
| SUGGESTE | D RETAIL WIT | TH PROFIT |

C1-1