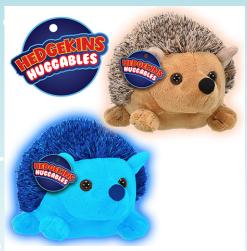

#### **HUGGABLE HEDGEHOG PLUSH**

| 0%       | 10%         | 20%       |
|----------|-------------|-----------|
| \$5.50   | \$6.00      | \$7.00    |
| SUGGESTE | D RETAIL WI | TH PROFIT |

C14-1