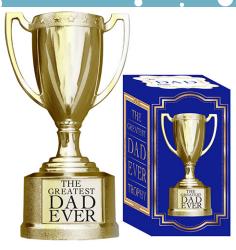

#### WORLD'S BEST DAD EVER TROPHY

| 0%       | 10%         | 20%       |
|----------|-------------|-----------|
| \$8.00   | \$9.00      | \$10.00   |
| SUGGESTE | D ŘETAIL WI | TH PROFIT |

D17-2