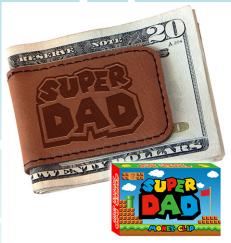

#### **SUPER DAD MONEY CLIP**

| 0%       | 10%         | 20%       |
|----------|-------------|-----------|
| \$4.00   | \$4.50      | \$5.00    |
| SUGGESTE | D RETAIL WI | TH PROFIT |

D10-2