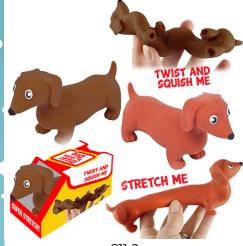

#### OSCAR THE STRETCHY DOG

| 0%       | 10%          | 20%       |
|----------|--------------|-----------|
| \$4.50   | \$5.00       | \$5.50    |
| SUGGESTE | D RETAIL WIT | TH PROFIT |

C12-1