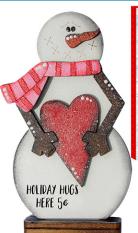

## HOLIDAY HUGS HERE SNOWMAN WOOD SIGN

| 0%        | 10%         | 20%       |
|-----------|-------------|-----------|
| \$7.00    | \$7.75      | \$8.50    |
| CLICCECTE | D DETAIL WI | TH DDOELT |