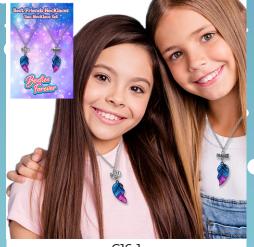

## BEST FRIENDS CRYSTAL HEART NECKLACE

| 0%       | 10%         | 20%       |
|----------|-------------|-----------|
| \$8.00   | \$9.00      | \$10.00   |
| SUGGESTE | D ŘETAIL WI | TH PROFIT |

C17-1