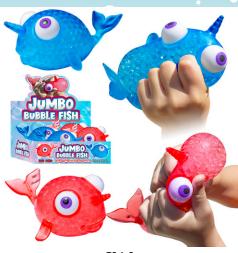

#### **JUMBO BUBBLE FISH**

| 0%        | 10%       | 20%       |
|-----------|-----------|-----------|
| \$6.00    | \$6.75    | \$7.50    |
| SUGGESTED | RETAIL WI | TH PROFIT |

FRICTION MONSTER TRUCKS