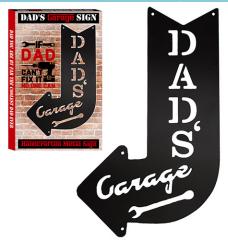

#### **DAD'S GARAGE METAL SIGN**

| 0%       | 10%         | 20%       |
|----------|-------------|-----------|
| \$9.00   | \$10.00     | \$11.00   |
| SUGGESTE | D RETAIL WI | TH PROFIT |

M18-2