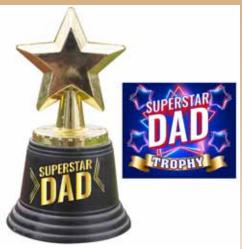

#### SUPERSTAR DAD GOLD TROPHY

| 0%        | 10%          | 20%       |
|-----------|--------------|-----------|
| \$2.00    | \$2.25       | \$2.50    |
| SLICCESTE | D DETAIL W/L | TH DDOEIT |

D6-2