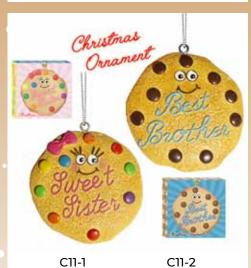

#### **MAGIC FIDGET WORM**

| 0%       | 10%         | 20%       |
|----------|-------------|-----------|
| \$4.00   | \$4.50      | \$5.00    |
| SUGGESTE | D RETAIL WI | TH PROFIT |

SWEET SISTER COOKIE ORNAMENT BEST BROTHER COOKIE ORNAMENT

| 0%       | 10%          | 20%       |
|----------|--------------|-----------|
| \$4.50   | \$5.00       | \$5.50    |
| SUGGESTE | D RFTAIL WIT | TH PROFIT |

C11-3
SEA LIFE BUILDING BLOCK SET
(3 ASST.)