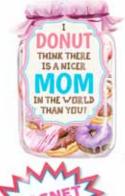

#### MOM DONUT JAR 2D MAGNET

| 0%        | 10%         | 20%       |
|-----------|-------------|-----------|
| \$2.00    | \$2.25      | \$2.50    |
| SUGGESTEI | D RETAIL WI | TH PROFIT |

M6-2