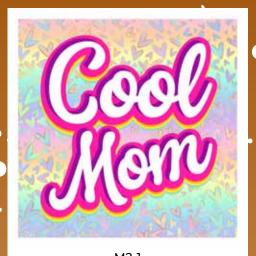

M2-1
COOL MOM STICKER

| 0%       | 10%         | 20%       |
|----------|-------------|-----------|
| \$0.50   | \$0.50      | \$0.50    |
| SUGGESTE | D RETAIL WI | TH PROFIT |

M4-1