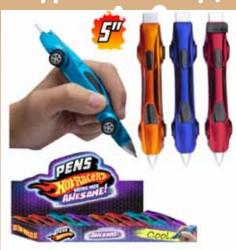

#### **RACE CAR PEN**

| 0%       | 10%          | 20%       |
|----------|--------------|-----------|
| \$3.50   | \$4.00       | \$4.50    |
| SUGGESTE | D RETAIL WIT | TH PROFIT |

C9-2
SPLAT FOOTBALL PLAYER SLAMMER
(2 ASST.)