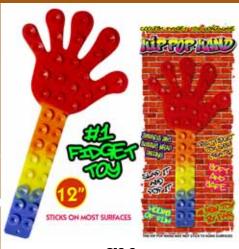

#### **HIP POP HAND**

| 0%       | 10%         | 20%       |
|----------|-------------|-----------|
| \$5.00   | \$5.50      | \$6.00    |
| SUGGESTE | D RETAIL WI | TH PROFIT |

TIFFANY SOLITAIRE JEWELRY SET (3 ASST.)