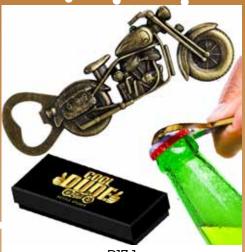

#### **COOL DUDE MOTORCYCLE BOTTLE OPENER**

| 0%       | 10%          | 20%      |
|----------|--------------|----------|
| \$9.00   | \$10.00      | \$11.00  |
| SUGGESTE | D RETAIL WIT | H PROFIT |

D18-1