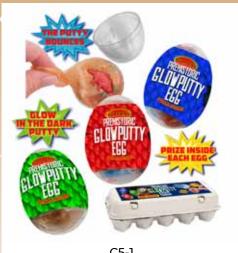

STAR LIGHT FINGER BEAMS (4 ASST.)

| 0%        | 10%      | 20%        |
|-----------|----------|------------|
| \$1.00    | \$1.00   | \$1.25     |
| SUGGESTED | RETAIL W | ITH PROFIT |

PREHISTORIC GLOW PUTTY EGG (3 ASST.)

| 0%       | 10%        | 20%         |
|----------|------------|-------------|
| \$1.50   | \$1.75     | \$2.00      |
| SUGGESTE | D RETAIL W | /ITH PROFIT |

SPLAT ZOMBIE (4 ASST.)

| (77.001.) |          |            |  |
|-----------|----------|------------|--|
| 0%        | 10%      | 20%        |  |
| \$1.50    | \$1.75   | \$2.00     |  |
| SUGGESTE  | RETAIL W | ITH PROFIT |  |