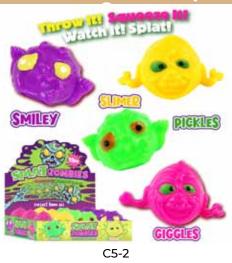

| 0%       | 10%        | 20%         |
|----------|------------|-------------|
| \$1.50   | \$1.75     | \$2.00      |
| SUGGESTE | D RETAIL W | /ITH PROFIT |

SPLAT ZOMBIE (4 ASST.)

| (77.001.) |          |            |  |
|-----------|----------|------------|--|
| 0%        | 10%      | 20%        |  |
| \$1.50    | \$1.75   | \$2.00     |  |
| SUGGESTE  | RETAIL W | ITH PROFIT |  |