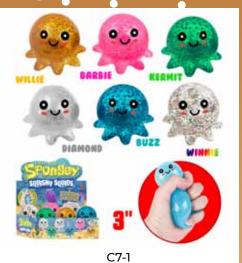

| 0%       | 10%         | 20%       |
|----------|-------------|-----------|
| \$2.00   | \$2.25      | \$2.50    |
| SUGGESTE | D RETAIL WI | TH PROFIT |

SPONGEY SQUEEZE SQUIDS (6 ASST.)

| 0%        | 10%         | 20%       |
|-----------|-------------|-----------|
| \$2.50    | \$2.75      | \$3.25    |
| SUGGESTEI | D RETAIL WI | TH PROFIT |

C7-2