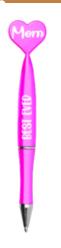

#### BEST EVER MOM HEART PEN

| 0%       | 10%        | 20%        |
|----------|------------|------------|
| \$1.50   | \$1.75     | \$2.00     |
| SUGGESTE | D RFTAIL W | ITH PROFIT |

M5-2