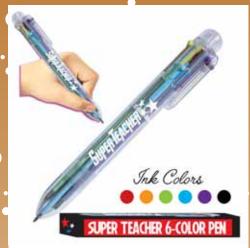

#### **SUPER TEACHER 6-COLOR PEN**

| 0%       | 10%      | 20%         |
|----------|----------|-------------|
| \$1.50   | \$1.75   | \$2.00      |
| SUGGESTE | RETAIL W | VITH PROFIT |

D6-1