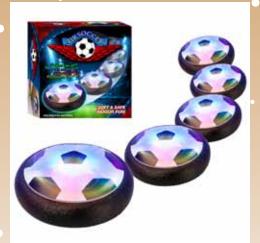

#### LED COLOR CHANGING AIR SOCCER GAME

|                        | 0%      | 10%       | 20%     |
|------------------------|---------|-----------|---------|
| •                      | \$10.00 | \$11.00   | \$12.00 |
| SLICGESTED DETAIL WITH |         | TH DDOEIT |         |