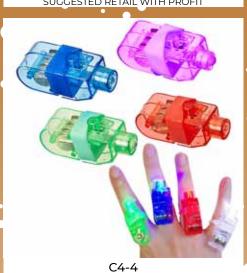

STAR LIGHT FINGER BEAMS (4 ASST.)

| 0%        | 10%      | 20%        |
|-----------|----------|------------|
| \$1.00    | \$1.00   | \$1.25     |
| SUGGESTED | RETAIL W | ITH PROFIT |

PREHISTORIC GLOW PUTTY EGG (3 ASST.)