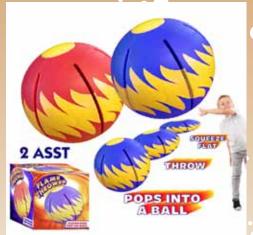

C12-1 FLAME BALL (2 ASST.)

| 0%       | 10%         | 20%       |
|----------|-------------|-----------|
| \$5.00   | \$5.50      | \$6.00    |
| SUGGESTE | D RETAIL WI | TH PROFIT |

C12-2