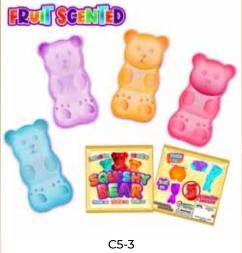

SCENTED SQUISHY BEARS (4 ASST.)

\$1.50 \$1.75 \$2.00 SUGGESTED RETAIL WITH PROFIT

C6-1 SCENTED PUTTY DOUGH (6 ASST.)

| 0%       | 10%         | 20%       |
|----------|-------------|-----------|
| \$2.00   | \$2.25      | \$2.50    |
| SUGGESTE | D RETAIL WI | TH PROFIT |