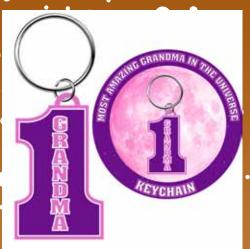

#### **#1 GRANDMA PVC KEYCHAIN**

| 0%        | 10%         | 20%       |
|-----------|-------------|-----------|
| \$1.00    | \$1.00      | \$1.25    |
| SÜGGESTEI | D RETAIL WI | TH PROFIT |

M5-1