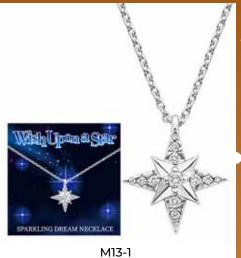

#### STAR CRYSTAL NECKLACE

| 0%       | 10%          | 20%       |
|----------|--------------|-----------|
| \$5.50   | \$6.00       | \$7.00    |
| SUGGESTE | D RETAIL WIT | TH PROFIT |

M13-2