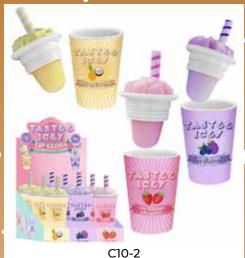

SQUISHY DRAGON FLIP EGGS (4 ASST.)

| 0%       | 10%         | 20%       |
|----------|-------------|-----------|
| \$4.00   | \$4.50      | \$5.00    |
| SUGGESTE | D RETAIL WI | TH PROFIT |

ICEY FLAVORED LIP GLOSS (4 ASST.)

| 0%       | 10%          | 20%       |
|----------|--------------|-----------|
| \$4.00   | \$4.50       | \$5.00    |
| SUGGESTE | D RETAIL WIT | TH PROFIT |