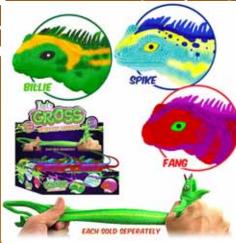

#### **GROSS SQUISHY STRETCH LIZARD**

| 0%       | 10%         | 20%       |
|----------|-------------|-----------|
| \$5.50   | \$6.00      | \$7.00    |
| SUGGESTE | D RETAIL WI | TH PROFIT |

C14-1