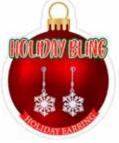

W7-2
VERY SPECIAL GRANDMA
BRACELET

0% 10% 20% \$2.50 \$2.75 \$3.25 SUGGESTED RETAIL WITH PROFIT

M7-3 HOLIDAY EARRINGS (2 ASST.)

| 0%       | 10%        | 20%        |
|----------|------------|------------|
| \$2.50   | \$2.75     | \$3.25     |
| SUGGESTE | D RETAIL W | ITH PROFIT |