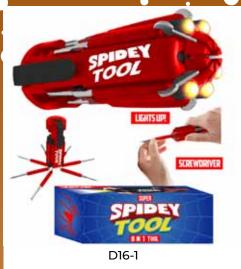

#### **SPIDEY 8 IN 1 TOOL**

| 0%       | 10%         | 20%       |
|----------|-------------|-----------|
| \$8.00   | \$9.00      | \$10.00   |
| SUGGESTE | D RETAIL WI | TH PROFIT |