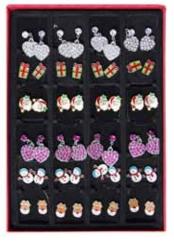

#### **DESIGNER RING ASSORTMENT**

| 0%        | 10%      | 20%         |
|-----------|----------|-------------|
| \$1.50    | \$1.75   | \$2.00      |
| SUGGESTED | RETAIL V | VITH PROFIT |

M5-4

### ALL SEASONS EARRING ASSORTMENT

| 0%       | 10%        | 20%         |
|----------|------------|-------------|
| \$1.50   | \$1.75     | \$2.00      |
| SUGGESTE | D RETAIL V | VITH PROFIT |

M6-1