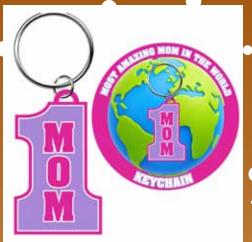

#### **#1 MOM PVC KEYCHAIN**

|   | 0%       | 10%          | 20%       |
|---|----------|--------------|-----------|
| _ | \$1.00   | \$1.00       | \$1.25    |
|   | SUGGESTE | D RETAIL WIT | TH PROFIT |