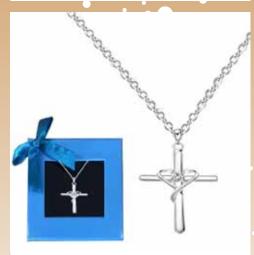

#### SILVER CROSS NECKLACE

| 0%        | 10%    | 20%         |
|-----------|--------|-------------|
| \$5.00    | \$5.50 | \$6.00      |
| SUGGESTED | RETAIL | WITH PROFIT |