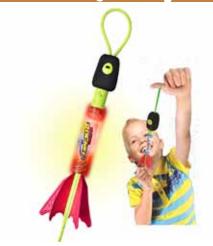

#### LIGHT-UP FINGER LAUNCH ROCKET

|   | 0%       | 10%         | 20%       |
|---|----------|-------------|-----------|
| _ | \$6.00   | \$6.75      | \$7.50    |
|   | SUGGESTE | D RETAIL WI | TH PROFIT |