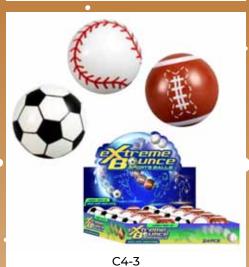

| 0%        | 10%         | 20%       |
|-----------|-------------|-----------|
| \$1.00    | \$1.00      | \$1.25    |
| SÜGGESTEI | D RÉTAIL WI | TH PROFIT |

EXTREME BOUNCE SPORT BALLS (3 ASST.)

| 0%       | 10%         | 20%       |
|----------|-------------|-----------|
| \$1.00   | \$1.00      | \$1.25    |
| SUGGESTE | D RETAIL WI | TH PROFIT |