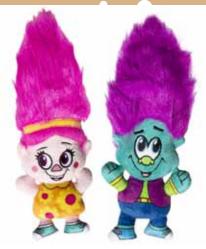

#### DWARFKINS PLUSH (2 ASST.)

| 0%                            | 10%     | 20%     |
|-------------------------------|---------|---------|
| \$10.00                       | \$11.00 | \$12.00 |
| SLIGGESTED DETAIL WITH DDOELT |         |         |