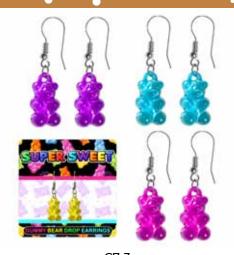

#### **GUMMY BEAR EARRINGS** (4 ASST.)

| 0%        | 10%      | 20%        |
|-----------|----------|------------|
| \$2.50    | \$2.75   | \$3.25     |
| SUGGESTED | RETAIL W | ITH PROFIT |

THIS IS A TOY DO NOT EAT NON-TOXIC