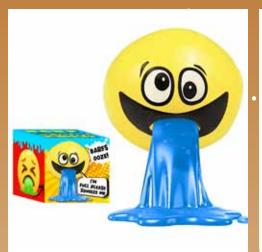

#### **BARF SLIME**

| 0%        | 10%                | 20%    |
|-----------|--------------------|--------|
| \$2.50    | \$2.75             | \$3.25 |
| SUGGESTED | <b>RETAIL WITH</b> | PROFIT |

C7-3