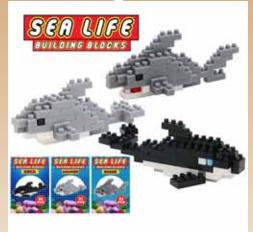

| 0%       | 10%          | 20%       |
|----------|--------------|-----------|
| \$4.50   | \$5.00       | \$5.50    |
| SUGGESTE | D RFTAIL WIT | TH PROFIT |

C11-3
SEA LIFE BUILDING BLOCK SET
(3 ASST.)

| (0.1.001.) |             |           |  |
|------------|-------------|-----------|--|
| 0%         | 10%         | 20%       |  |
| \$4.50     | \$5.00      | \$5.50    |  |
| SUGGESTEI  | D RETAIL WI | TH PROFIT |  |