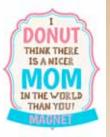

#### MOM DONUT JAR 2D MAGNET

| 0%        | 10%         | 20%       |
|-----------|-------------|-----------|
| \$2.00    | \$2.25      | \$2.50    |
| SUGGESTEI | D RETAIL WI | TH PROFIT |

M6-2