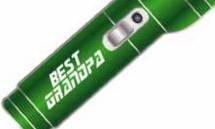

#### **BEST GRANDPA FLASHLIGHT**

| 0%       | 10%         | 20%       |
|----------|-------------|-----------|
| \$3.00   | \$3.50      | \$4.00    |
| SUGGESTE | D RETAIL WI | TH PROFIT |

D9-1 **-D'S BEST** 