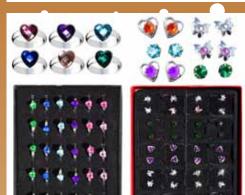

| 0%       | 10%         | 20%       |
|----------|-------------|-----------|
| \$5.50   | \$6.00      | \$7.00    |
| SUGGESTE | D RETAIL WI | TH PROFIT |

C13-2