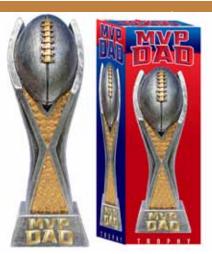

#### **MVP DAD FOOTBALL STATUE**

| 0%       | 10%         | 20%       |
|----------|-------------|-----------|
| \$10.00  | \$11.00     | \$12.00   |
| SUGGESTE | D RETAIL WI | TH PROFIT |