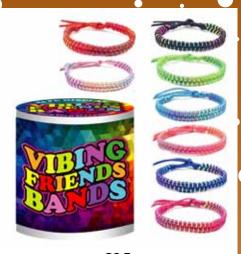

**COSTUME CRITTERS** (4 ASST.)

| 0%       | 10%         | 20%       |
|----------|-------------|-----------|
| \$2.00   | \$2.25      | \$2.50    |
| SUGGESTE | D RETAIL WI | TH PROFIT |

C6-3 **VIBING FRIENDS BANDS** (6 ASST.)

| 0%       | 10%         | 20%       |
|----------|-------------|-----------|
| \$2.00   | \$2.25      | \$2.50    |
| SUGGESTE | D RETAIL WI | TH PROFIT |

SPONGEY SQUEEZE SQUIDS (6 ASST.)

| 0%        | 10%         | 20%       |
|-----------|-------------|-----------|
| \$2.50    | \$2.75      | \$3.25    |
| SUGGESTEI | D RETAIL WI | TH PROFIT |