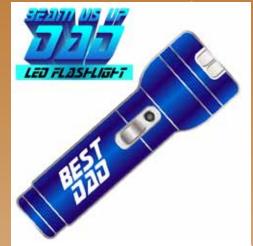

#### **BEST DAD FLASHLIGHT**

| 0%       | 10%         | 20%       |
|----------|-------------|-----------|
| \$3.00   | \$3.50      | \$4.00    |
| SUGGESTE | D RETAIL WI | TH PROFIT |

D8-3