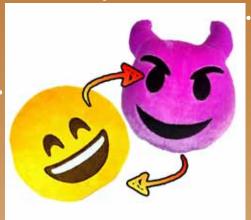

#### **REVERSIBLE EMOJI PLUSH**

| 0%       | 10%         | 20%       |
|----------|-------------|-----------|
| \$8.00   | \$9.00      | \$10.00   |
| SUGGESTE | D RETAIL WI | TH PROFIT |

C17-1