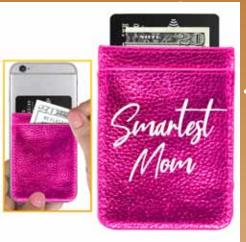

#### **SMARTEST MOM PHONE POCKET**

| 0%       | 10%         | 20%       |
|----------|-------------|-----------|
| \$3.00   | \$3.50      | \$4.00    |
| SUGGESTE | D RETAIL WI | TH PROFIT |

M8-2