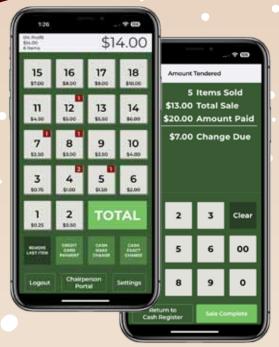

## **Checkout made** EASYI

"We have an App for that!" Makes checkout 3x FASTER!

#### **CREDIT CARD PROCESSING** ON OUR SMARTPHONE APP!

Great for night & weekend sales