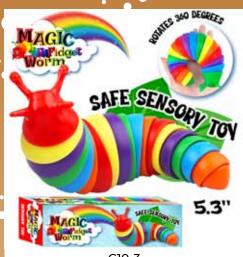

#### **MAGIC FIDGET WORM**

| 0%       | 10%         | 20%       |
|----------|-------------|-----------|
| \$4.00   | \$4.50      | \$5.00    |
| SUGGESTE | D RETAIL WI | TH PROFIT |

SWEET SISTER COOKIE ORNAMENT BEST BROTHER COOKIE ORNAMENT