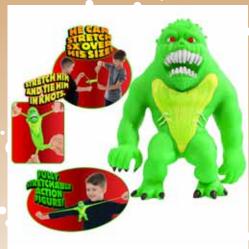

#### STRETCH THE SWAMP THING TOY

| 0%        | 10%            | 20%      |
|-----------|----------------|----------|
| \$9.00    | \$10.00        | \$11.00  |
| SLICCESTI | ED DETAIL W/IT | H DDOEIT |

C18-1