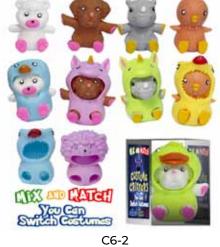

**COSTUME CRITTERS** (4 ASST.)

| 0%       | 10%         | 20%       |
|----------|-------------|-----------|
| \$2.00   | \$2.25      | \$2.50    |
| SUGGESTE | D RETAIL WI | TH PROFIT |

C6-3 **VIBING FRIENDS BANDS** (6 ASST.)