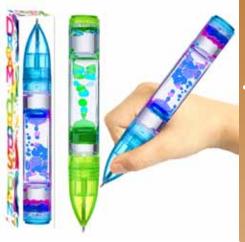

## DREAM DROPS LIQUID PEN (2 ASST.)

| 0%       | 10%         | 20%       |
|----------|-------------|-----------|
| \$7.00   | \$7.75      | \$8.50    |
| SUGGESTE | D RETAIL WI | TH PROFIT |

C16-1