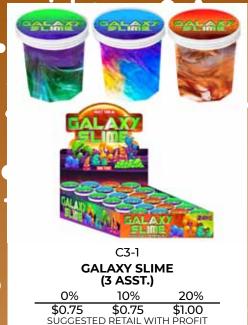

\$10.00      | \$11.00  |
| SUGGESTE | D RETAIL WIT | H PROFIT |



D18-1

#### **MVP DAD FOOTBALL STATUE**

| 0%       | 10%         | 20%       |
|----------|-------------|-----------|
| \$10.00  | \$11.00     | \$12.00   |
| SUGGESTE | D RETAIL WI | TH PROFIT |



## **LICENSED SPORTS MERCHANDISE**































GIFTS FOR YOUR FAVORITE FAN!
Available Regionally Upon Request



AMAZING GROWING
SEA CREATURES (30 ASST.)

| 0%       | 10%         | 20%       |
|----------|-------------|-----------|
| \$0.25   | \$0.25      | \$0.25    |
| SUGGESTE | D RETAIL WI | TH PROFIT |



C2-1
COLLECTIBLE TROLL BABIES
(6 ASST.)

| 0%       | 10%         | 20%       |
|----------|-------------|-----------|
| \$0.50   | \$0.50      | \$0.50    |
| SUGGESTE | D RETAIL WI | TH PROFIT |





C4-1



C4-2

| 0%        | 10%         | 20%       |
|-----------|-------------|-----------|
| \$1.00    | \$1.00      | \$1.25    |
| SÜGGESTEI | D RÉTAIL WI | TH PROFIT |



EXTREME BOUNCE SPORT BALLS (3 ASST.)

| 0%       | 10%         | 20%       |
|----------|-------------|-----------|
| \$1.00   | \$1.00      | \$1.25    |
| SUGGESTE | D RETAIL WI | TH PROFIT |



STAR LIGHT FINGER BEAMS (4 ASST.)

| 0%        | 10%      | 20%        |
|-----------|----------|------------|
| \$1.00    | \$1.00   | \$1.25     |
| SUGGESTED | RETAIL W | ITH PROFIT |



PREHISTORIC GLOW PUTTY EGG (3 ASST.)

| 0%       | 10%        | 20%         |
|----------|------------|-------------|
| \$1.50   | \$1.75     | \$2.00      |
| SUGGESTE | D RETAIL W | /ITH PROFIT |



SPLAT ZOMBIE (4 ASST.)

| (77.0