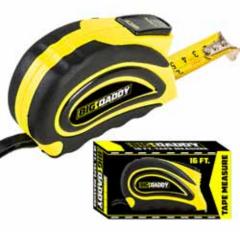

#### **BIG DADDY JUMBO TAPE 16' MEASURE**

| 0%       | 10%        | 20%        |
|----------|------------|------------|
| \$7.00   | \$7.75     | \$8.50     |
| SUGGESTE | D RETAIL W | ITH PROFIT |