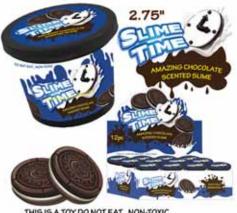

#### SLIME-TIME CHOCOLATE **SCENTED SLIME**

| 0%        | 10%          | 20%       |
|-----------|--------------|-----------|
| \$3.00    | \$3.50       | \$4.00    |
| SLICCESTE | D DETAIL W/I | TH DDOEIT |