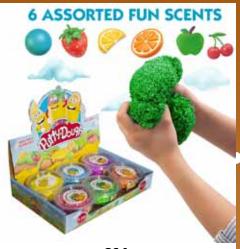

SCENTED SQUISHY BEARS (4 ASST.)

\$1.50 \$1.75 \$2.00 SUGGESTED RETAIL WITH PROFIT

C6-1 SCENTED PUTTY DOUGH (6 ASST.)

| 0%       | 10%         | 20%       |
|----------|-------------|-----------|
| \$2.00   | \$2.25      | \$2.50    |
| SUGGESTE | D RETAIL WI | TH PROFIT |